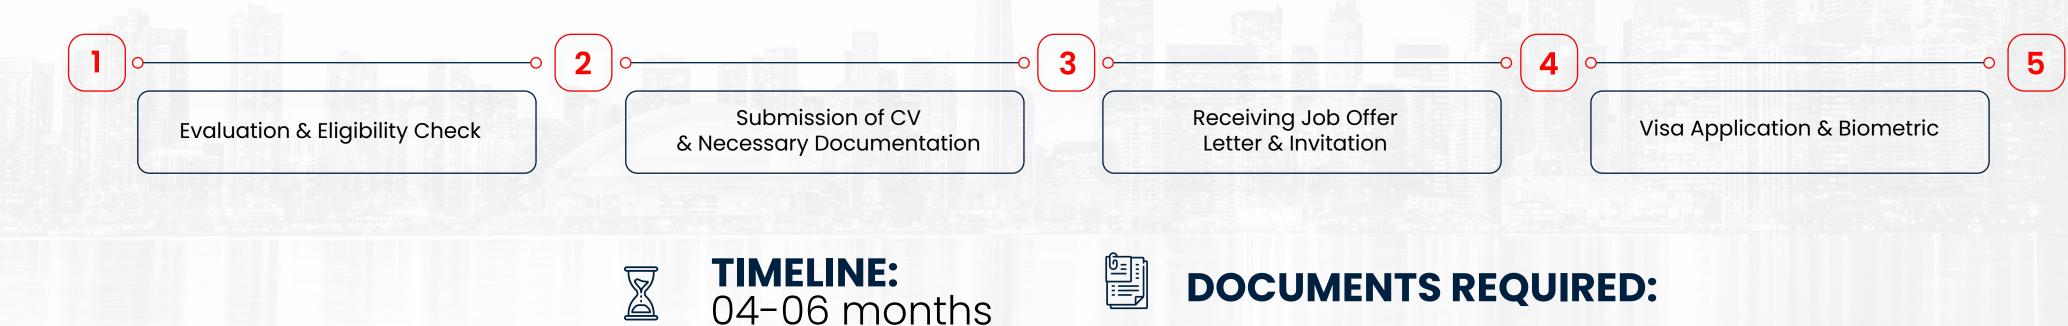

## **DESCRIPTION**

To live and work in Poland long-term, you can apply for a Poland single permit work visa. To be eligible for this permit, you must have a job offer from a Polish employer. The application for a single permit must be submitted in Poland, but if you're not yet in the country, your employer can apply on your behalf. The processing time for a single permit typically takes two to three months.

## **PROCESS**

10PRO
Premium Package
Available

Proof of flight ticket to PolandProof of travel health insurance of around € 30,000

Valid passport

**A** visa application form

Proof of accommodation in Poland

A copy and the original version of your work

Collection of Visas

An employment letter to prove your job

placement in Poland

**OV** or work experience certificate

Proof of your clear and clean crimina

\*Additional documentation may be required based on individual circumstances.